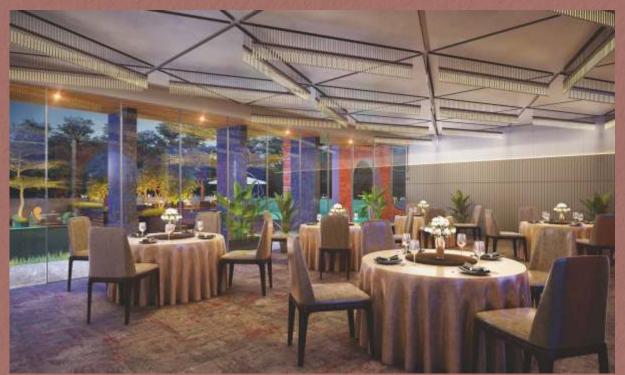

#### **AMENITIES**

- Reception Desk
- Water Body
- Office
- Sunken Seating & Bar R.C.C. Trimix Road
- Rain Dance Floor
- Swimming Pool
- Deck

- Table Tennis Room
- Flyer/Reception
- Steam & Sauna

- Kids Games Room
- Indoor Games
- Disco Lounge
- Guest Rooms
- Terrace Garden Club Amenities

Clubhouse Ground Floor Plan 02 Foyer / Waiting 31'4.5"x31'4.5" 03 Water Body 04 Lift 7'0"x8'0" 05 Passage 8'0" Wide 06 Squash

01 Reception Desk ----

31'7.5"x21'0" 39'9.5"x21'9" 09 Office 14'7.5"x9'3"

10'0"x10'0" 11 Passage 5'0" Wide 12 Sunken Seating & Bar 15'0"x15'0" 13 Outdoor Seating 15'0"x20'0" 14 Rain Dance Floor 15'0"x20'0" 15 Swimming Pool 45'0"x20'0" 24 Utility Area 16 Kids Swimming Pool 10'0"x20'0" 25 Store 17 Deck 70'0"x15'0" 26 Shop