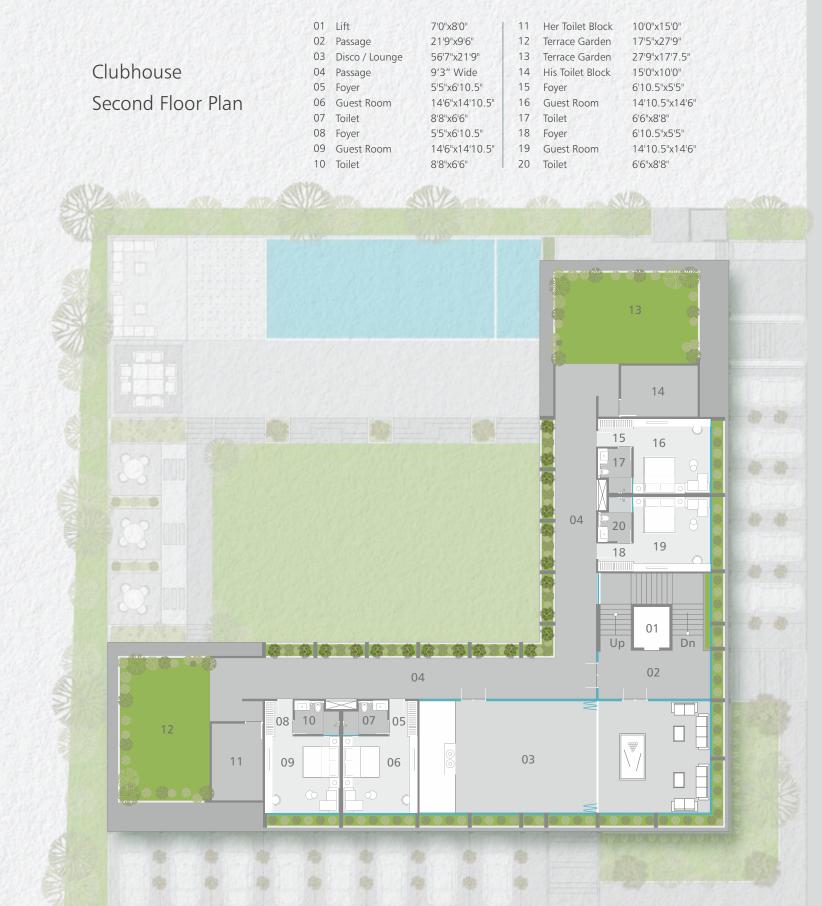

10'0"x9'7.5" 4'6" Wide 14'3"x9'7.5" 6'10.5"x 6'1.5' 7'0"x5'9" 65'0"x40'0" 27 Parking for Kitchen ----

|                  | 01 | Lift              | 7'0"x8'0"     | 11 | Passage       | 8'0" Wide      | 21 | Lockers         |                |
|------------------|----|-------------------|---------------|----|---------------|----------------|----|-----------------|----------------|
|                  | 02 | Passage           | 21'4.5"x9'6"  | 12 | Gym           | 19'9"x34'3"    | 22 | Zumba / Yoga    | 34'3"x20'0"    |
|                  | 03 | Table Tennis Room | 24'6"x21'9"   | 13 | Gym           | 10'0"x24'7.5"  | 23 | Toilet          | 12'1.5"x9'7.5" |
| Clubhouse        | 04 | Flyer/Reception   | 9'7.5"x21'9"  | 14 | His Toilet    | 9'7.5"x12'1.5" | 24 | Change Room     |                |
|                  | 05 | Room              | 9'7.5"x10'9"  | 15 | Change Room   |                | 25 | Toilet/Shower   |                |
| First Floor Plan | 06 | Toilet/Shower     |               | 16 | Toilet/Shower |                | 26 | Lockers         |                |
|                  | 07 | Room              | 9'7.5"x10'9"  | 17 | Lockers       |                | 27 | Kids Games Room | 21'9"x9'7.5"   |
|                  | 08 | Toilet/Shower     | 2012 A 11/2 A | 18 | Her Toilet    | 9'7.5"x12'1.5" | 28 | Library         | 12'1.5"x9'7.5" |
|                  | 09 | Jacuzzi           | 9'7.5"x10'9"  | 19 | Change Room   |                | 29 | Indoor Games    | 21'9"x19'7.5"  |