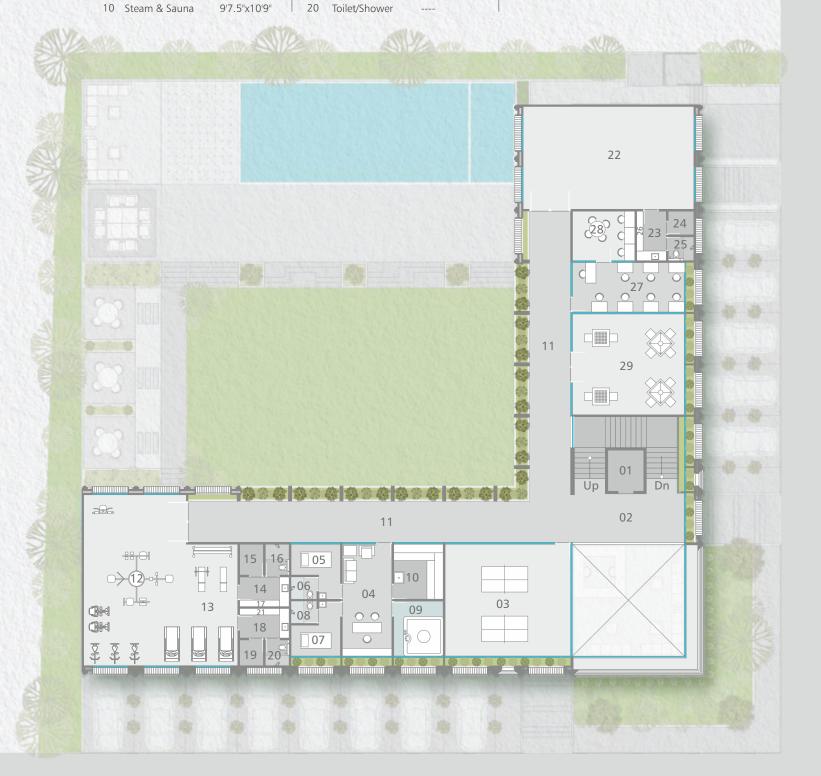

10'0"x9'7.5" 4'6" Wide 14'3"x9'7.5" 6'10.5"x 6'1.5' 7'0"x5'9" 65'0"x40'0" 27 Parking for Kitchen ----

|                  | 01 | Lift              | 7'0"x8'0"     | 11 | Passage       | 8'0" Wide      | 21 | Lockers         |                |
|------------------|----|-------------------|---------------|----|---------------|----------------|----|-----------------|----------------|
|                  | 02 | Passage           | 21'4.5"x9'6"  | 12 | Gym           | 19'9"x34'3"    | 22 | Zumba / Yoga    | 34'3"x20'0"    |
|                  | 03 | Table Tennis Room | 24'6"x21'9"   | 13 | Gym           | 10'0"x24'7.5"  | 23 | Toilet          | 12'1.5"x9'7.5" |
| Clubhouse        | 04 | Flyer/Reception   | 9'7.5"x21'9"  | 14 | His Toilet    | 9'7.5"x12'1.5" | 24 | Change Room     |                |
|                  | 05 | Room              | 9'7.5"x10'9"  | 15 | Change Room   |                | 25 | Toilet/Shower   |                |
| First Floor Plan | 06 | Toilet/Shower     |               | 16 | Toilet/Shower |                | 26 | Lockers         |                |
|                  | 07 | Room              | 9'7.5"x10'9"  | 17 | Lockers       |                | 27 | Kids Games Room | 21'9"x9'7.5"   |
|                  | 08 | Toilet/Shower     | 2012 A 11/2 A | 18 | Her Toilet    | 9'7.5"x12'1.5" | 28 | Library         | 12'1.5"x9'7.5" |
|                  | 09 | Jacuzzi           | 9'7.5"x10'9"  | 19 | Change Room   |                | 29 | Indoor Games    | 21'9"x19'7.5"  |