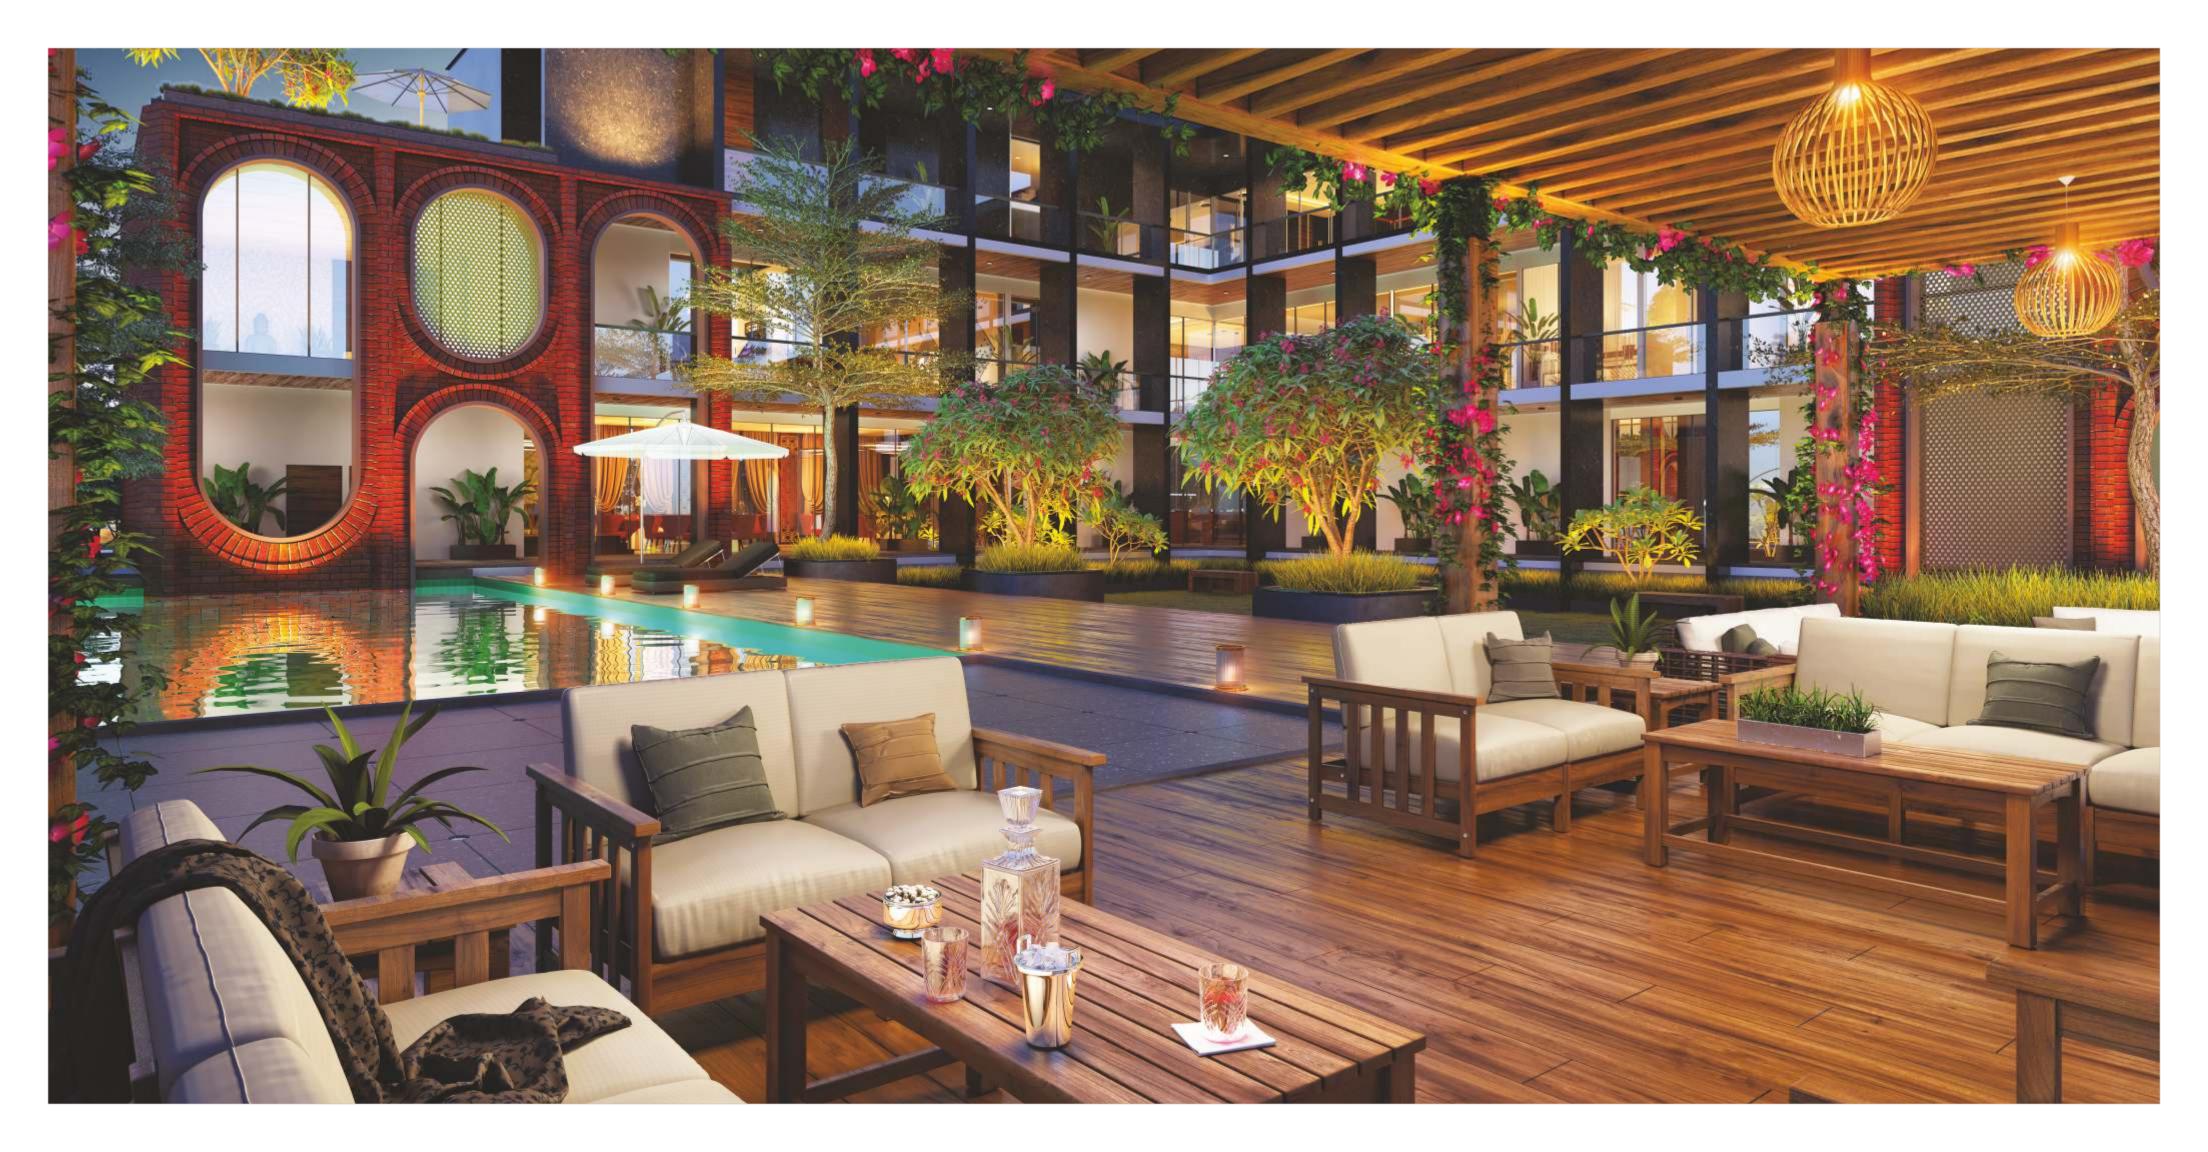

#### **AMENITIES**

- Reception Desk
- Water Body
- Office
- Sunken Seating & Bar R.C.C. Trimix Road
- Rain Dance Floor
- Swimming Pool
- Deck

- Table Tennis Room
- Flyer/Reception
- Steam & Sauna

- Kids Games Room
- Indoor Games
- Disco Lounge
- Guest Rooms
- Terrace Garden Club Amenities

Clubhouse Ground Floor Plan 02 Foyer / Waiting 31'4.5"x31'4.5" 03 Water Body 04 Lift 7'0"x8'0" 05 Passage 8'0" Wide 06 Squash

01 Reception Desk ----

31'7.5"x21'0" 39'9.5"x21'9" 09 Office 14'7.5"x9'3"

10'0"x10'0" 11 Passage 5'0" Wide 12 Sunken Seating & Bar 15'0"x15'0" 13 Outdoor Seating 15'0"x20'0" 14 Rain Dance Floor 15'0"x20'0" 15 Swimming Pool 45'0"x20'0" 24 Utility Area 16 Kids Swimming Pool 10'0"x20'0" 25 Store 17 Deck 70'0"x15'0" 26 Shop

10'0"x9'7.5" 4'6" Wide 14'3"x9'7.5" 6'10.5"x 6'1.5' 7'0"x5'9" 65'0"x40'0" 27 Parking for Kitchen ----

|                  | 01 | Lift              | 7'0"x8'0"     | 11 | Passage       | 8'0" Wide      | 21 | Lockers         |                |
|------------------|----|-------------------|---------------|----|---------------|----------------|----|-----------------|----------------|
|                  | 02 | Passage           | 21'4.5"x9'6"  | 12 | Gym           | 19'9"x34'3"    | 22 | Zumba / Yoga    | 34'3"x20'0"    |
|                  | 03 | Table Tennis Room | 24'6"x21'9"   | 13 | Gym           | 10'0"x24'7.5"  | 23 | Toilet          | 12'1.5"x9'7.5" |
| Clubhouse        | 04 | Flyer/Reception   | 9'7.5"x21'9"  | 14 | His Toilet    | 9'7.5"x12'1.5" | 24 | Change Room     |                |
|                  | 05 | Room              | 9'7.5"x10'9"  | 15 | Change Room   |                | 25 | Toilet/Shower   |                |
| First Floor Plan | 06 | Toilet/Shower     |               | 16 | Toilet/Shower |                | 26 | Lockers         |                |
|                  | 07 | Room              | 9'7.5"x10'9"  | 17 | Lockers       |                | 27 | Kids Games Room | 21'9"x9'7.5"   |
|                  | 08 | Toilet/Shower     | 2012 A 11/2 A | 18 | Her Toilet    | 9'7.5"x12'1.5" | 28 | Library         | 12'1.5"x9'7.5" |
|                  | 09 | Jacuzzi           | 9'7.5"x10'9"  | 19 | Change Room   |                | 29 | Indoor Games    | 21'9"x19'7.5"  |