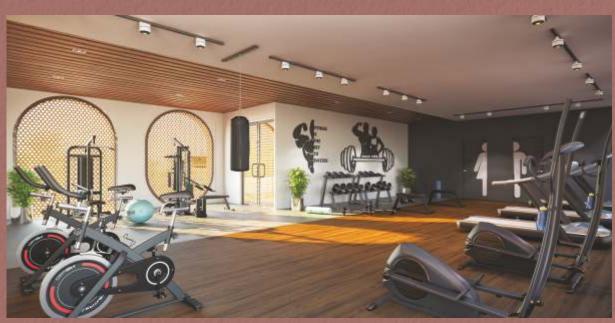

#### **AMENITIES**

- Reception Desk
- Water Body
- Office
- Sunken Seating & Bar R.C.C. Trimix Road
- Rain Dance Floor
- Swimming Pool
- Deck

- Table Tennis Room
- Flyer/Reception
- Steam & Sauna

- Kids Games Room
- Indoor Games
- Disco Lounge
- Guest Rooms
- Terrace Garden Club Amenities

10'0"x9'7.5" 4'6" Wide 14'3"x9'7.5" 6'10.5"x 6'1.5' 7'0"x5'9" 65'0"x40'0" 27 Parking for Kitchen ----

|                  | 01 | Lift              | 7'0"x8'0"     | 11 | Passage       | 8'0" Wide      | 21 | Lockers         |                |
|------------------|----|-------------------|---------------|----|---------------|----------------|----|-----------------|----------------|
|                  | 02 | Passage           | 21'4.5"x9'6"  | 12 | Gym           | 19'9"x34'3"    | 22 | Zumba / Yoga    | 34'3"x20'0"    |
|                  | 03 | Table Tennis Room | 24'6"x21'9"   | 13 | Gym           | 10'0"x24'7.5"  | 23 | Toilet          | 12'1.5"x9'7.5" |
| Clubhouse        | 04 | Flyer/Reception   | 9'7.5"x21'9"  | 14 | His Toilet    | 9'7.5"x12'1.5" | 24 | Change Room     |                |
|                  | 05 | Room              | 9'7.5"x10'9"  | 15 | Change Room   |                | 25 | Toilet/Shower   |                |
| First Floor Plan | 06 | Toilet/Shower     |               | 16 | Toilet/Shower |                | 26 | Lockers         |                |
|                  | 07 | Room              | 9'7.5"x10'9"  | 17 | Lockers       |                | 27 | Kids Games Room | 21'9"x9'7.5"   |
|                  | 08 | Toilet/Shower     | 2012 A 11/2 A | 18 | Her Toilet    | 9'7.5"x12'1.5" | 28 | Library         | 12'1.5"x9'7.5" |
|                  | 09 | Jacuzzi           | 9'7.5"x10'9"  | 19 | Change Room   |                | 29 | Indoor Games    | 21'9"x19'7.5"  |