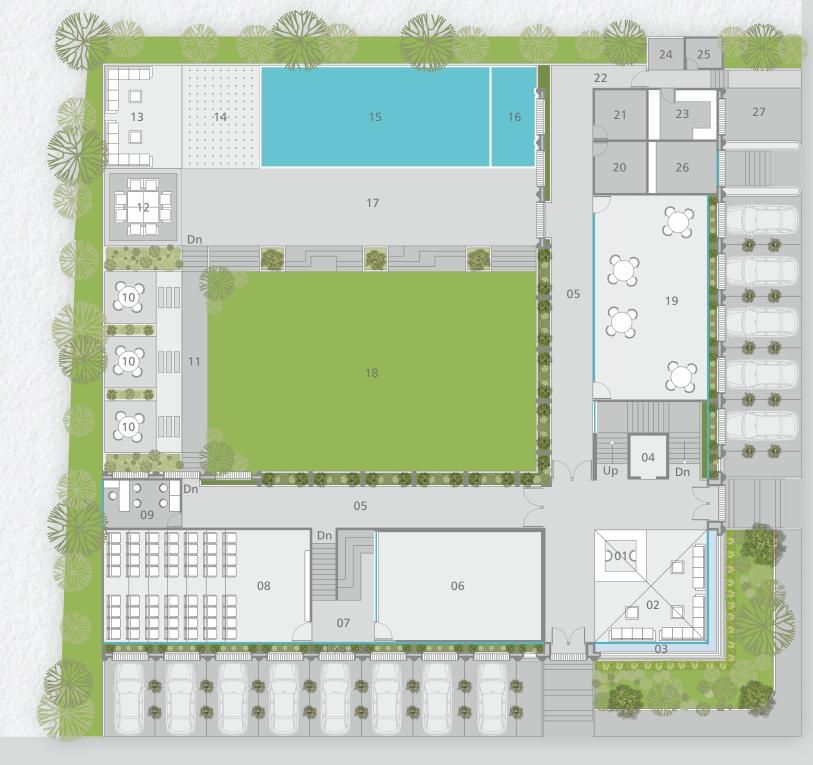

Clubhouse Ground Floor Plan 02 Foyer / Waiting 31'4.5"x31'4.5" 03 Water Body 04 Lift 7'0"x8'0" 05 Passage 8'0" Wide 06 Squash

01 Reception Desk ----

31'7.5"x21'0" 39'9.5"x21'9" 09 Office 14'7.5"x9'3"

10'0"x10'0" 11 Passage 5'0" Wide 12 Sunken Seating & Bar 15'0"x15'0" 13 Outdoor Seating 15'0"x20'0" 14 Rain Dance Floor 15'0"x20'0" 15 Swimming Pool 45'0"x20'0" 24 Utility Area 16 Kids Swimming Pool 10'0"x20'0" 25 Store 17 Deck 70'0"x15'0" 26 Shop