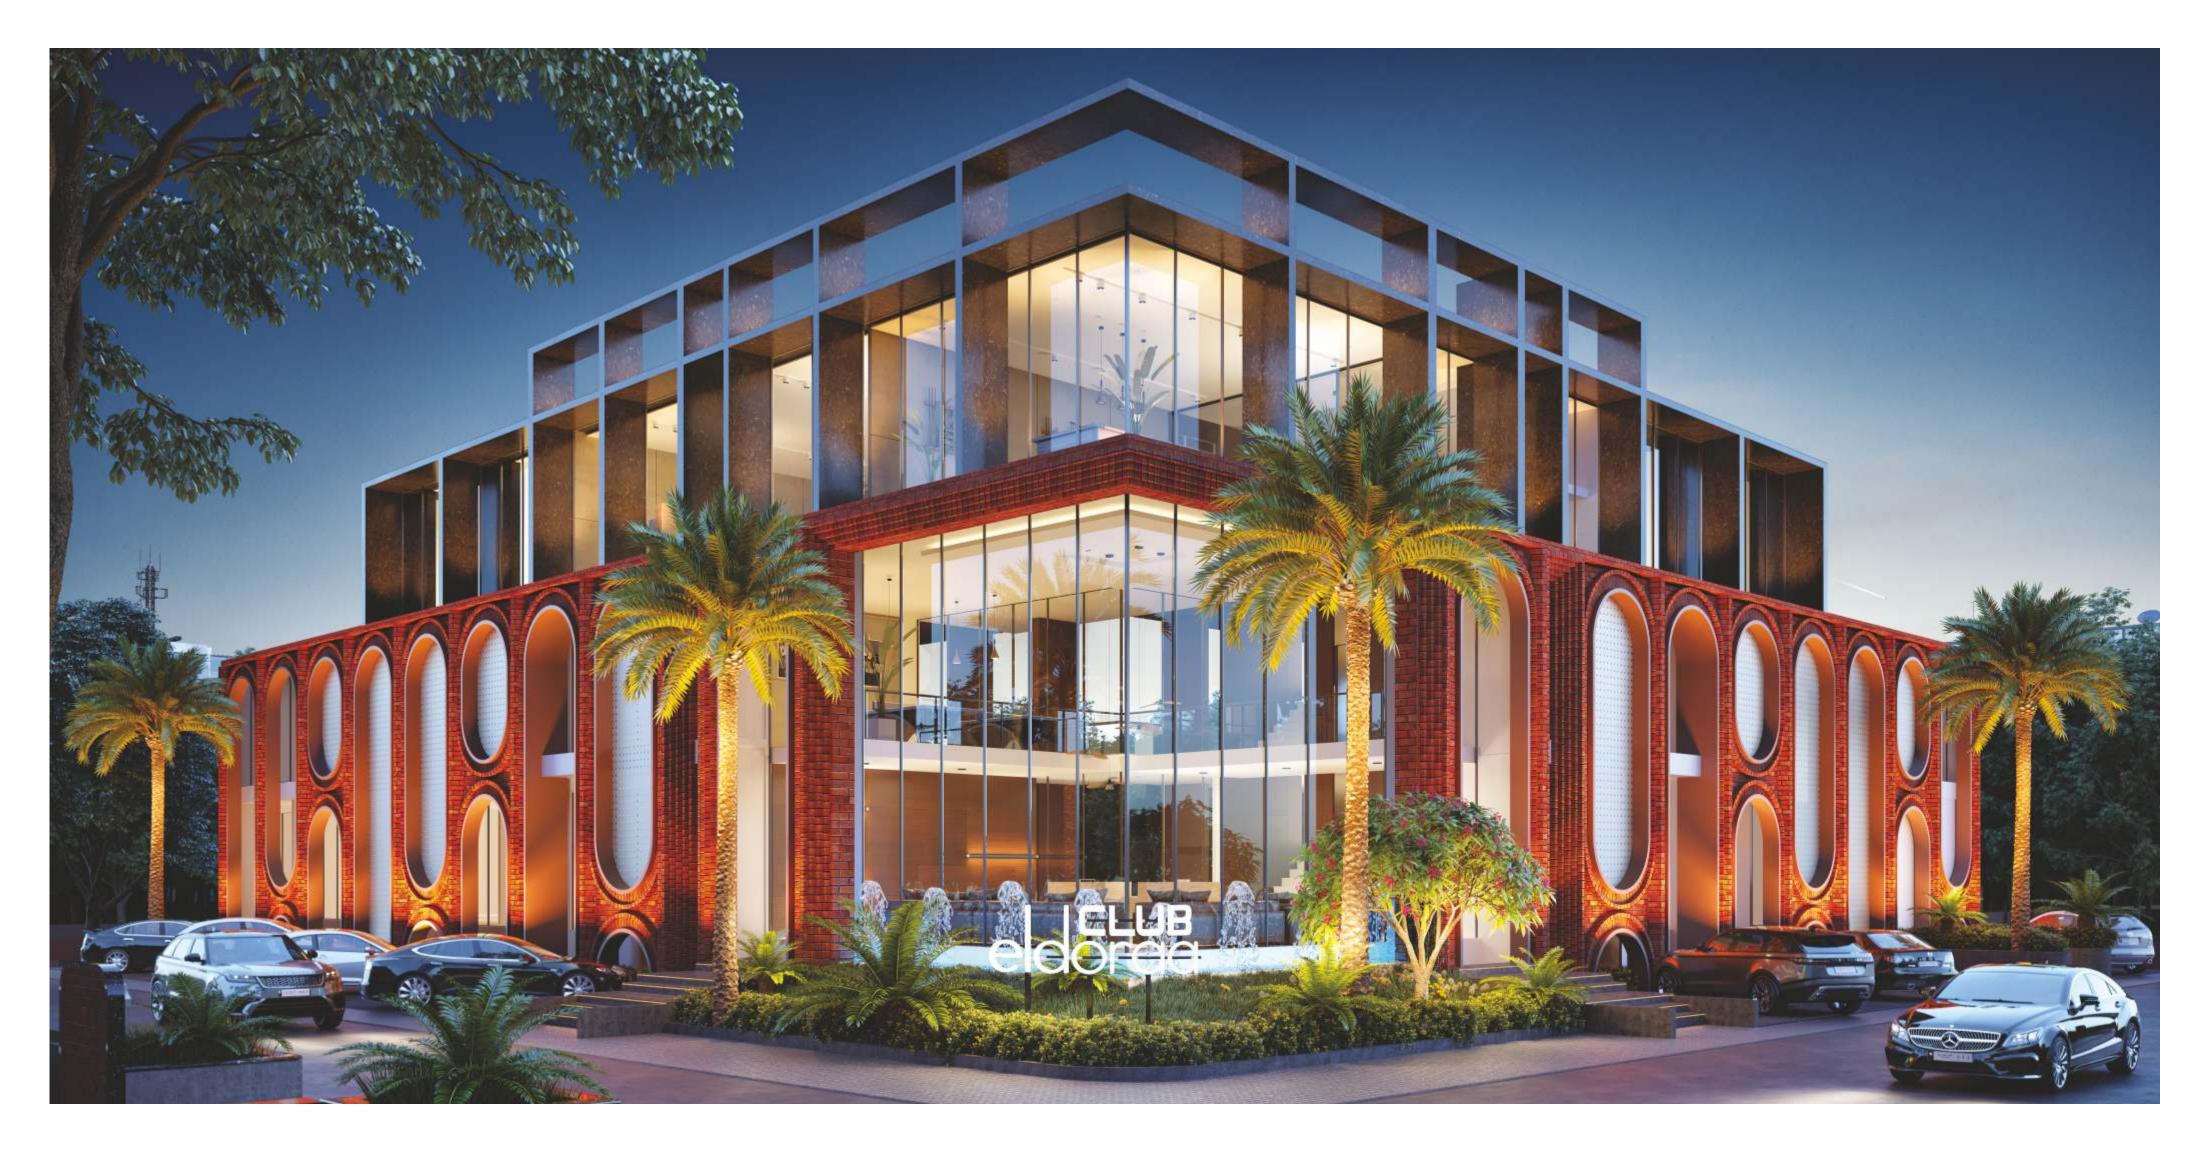

#### **AMENITIES**

- Reception Desk
- Water Body
- Office
- Sunken Seating & Bar R.C.C. Trimix Road
- Rain Dance Floor
- Swimming Pool
- Deck

- Table Tennis Room
- Flyer/Reception
- Steam & Sauna

- Kids Games Room
- Indoor Games
- Disco Lounge
- Guest Rooms
- Terrace Garden Club Amenities

Clubhouse Ground Floor Plan 02 Foyer / Waiting 31'4.5"x31'4.5" 03 Water Body 04 Lift 7'0"x8'0" 05 Passage 8'0" Wide 06 Squash

01 Reception Desk ----

31'7.5"x21'0" 39'9.5"x21'9" 09 Office 14'7.5"x9'3"

10'0"x10'0" 11 Passage 5'0" Wide 12 Sunken Seating & Bar 15'0"x15'0" 13 Outdoor Seating 15'0"x20'0" 14 Rain Dance Floor 15'0"x20'0" 15 Swimming Pool 45'0"x20'0" 24 Utility Area 16 Kids Swimming Pool 10'0"x20'0" 25 Store 17 Deck 70'0"x15'0" 26 Shop

10'0"x9'7.5" 4'6" Wide 14'3"x9'7.5" 6'10.5"x 6'1.5' 7'0"x5'9" 65'0"x40'0" 27 Parking for Kitchen ----

|                  | 01 | Lift              | 7'0"x8'0"     | 11 | Passage       | 8'0" Wide      | 21 | Lockers         |                |
|------------------|----|-------------------|---------------|----|---------------|----------------|----|-----------------|----------------|
|                  | 02 | Passage           | 21'4.5"x9'6"  | 12 | Gym           | 19'9"x34'3"    | 22 | Zumba / Yoga    | 34'3"x20'0"    |
|                  | 03 | Table Tennis Room | 24'6"x21'9"   | 13 | Gym           | 10'0"x24'7.5"  | 23 | Toilet          | 12'1.5"x9'7.5" |
| Clubhouse        | 04 | Flyer/Reception   | 9'7.5"x21'9"  | 14 | His Toilet    | 9'7.5"x12'1.5" | 24 | Change Room     |                |
|                  | 05 | Room              | 9'7.5"x10'9"  | 15 | Change Room   |                | 25 | Toilet/Shower   |                |
| First Floor Plan | 06 | Toilet/Shower     |               | 16 | Toilet/Shower |                | 26 | Lockers         |                |
|                  | 07 | Room              | 9'7.5"x10'9"  | 17 | Lockers       |                | 27 | Kids Games Room | 21'9"x9'7.5"   |
|                  | 08 | Toilet/Shower     | 2012 A 11/2 A | 18 | Her Toilet    | 9'7.5"x12'1.5" | 28 | Library         | 12'1.5"x9'7.5" |
|                  | 09 | Jacuzzi           | 9'7.5"x10'9"  | 19 | Change Room   |                | 29 | Indoor Games    | 21'9"x19'7.5"  |